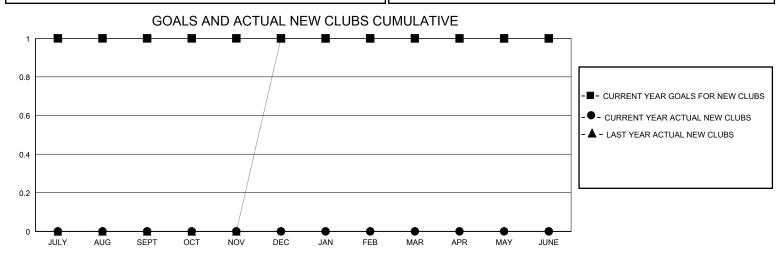

## MONTHLY MEMBERSHIP PROGRESS REPORT

District 32 C

GMT: LOCATION SOUTH CAROLINA GMT CA

| Clubs         |               |             |               | Members               |                       |                         |                                                    |  |
|---------------|---------------|-------------|---------------|-----------------------|-----------------------|-------------------------|----------------------------------------------------|--|
|               | RESULTS FOR   | R 2023-2024 |               | RESULTS FOR 2023-2024 |                       |                         |                                                    |  |
| QUARTER       | NEW CLUB GOAL | NEW CLUBS   | DROPPED CLUBS | QUARTER MEMB          | ER GROWTH NET<br>GOAL | MEMBER GROWTH<br>ACTUAL | DROPPED<br>MEMBERS ACTUAL<br>(including transfers) |  |
| JULY/AUG/SEPT | 1             | 0           | 0             | JULY/AUG/SEPT         | 20                    | 71                      | 46                                                 |  |
| OCT/NOV/DEC   | 0             | 0           | 1             | OCT/NOV/DEC           | 45                    | 46                      | 31                                                 |  |
| JAN/FEB/MAR   | 0             | 0           | 0             | JAN/FEB/MAR           | 30                    | 0                       | 0                                                  |  |
| APR/MAY/JUNE  | 0             | 0           | 0             | APR/MAY/JUNE          | 40                    | 0                       | 0                                                  |  |