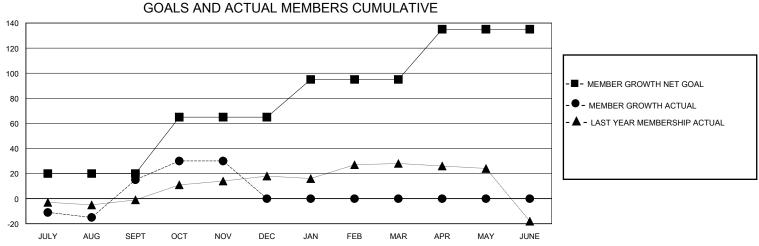

## MONTHLY MEMBERSHIP PROGRESS REPORT

District 32 C

GMT: LOCATION SOUTH CAROLINA GMT CA

| Clubs         |               |             |               | Members               |                       |                         |                                                    |  |
|---------------|---------------|-------------|---------------|-----------------------|-----------------------|-------------------------|----------------------------------------------------|--|
|               | RESULTS FOR   | R 2023-2024 |               | RESULTS FOR 2023-2024 |                       |                         |                                                    |  |
| QUARTER       | NEW CLUB GOAL | NEW CLUBS   | DROPPED CLUBS | QUARTER MEMB          | ER GROWTH NET<br>GOAL | MEMBER GROWTH<br>ACTUAL | DROPPED<br>MEMBERS ACTUAL<br>(including transfers) |  |
| JULY/AUG/SEPT | 1             | 0           | 0             | JULY/AUG/SEPT         | 20                    | 71                      | 46                                                 |  |
| OCT/NOV/DEC   | 0             | 0           | 1             | OCT/NOV/DEC           | 45                    | 46                      | 31                                                 |  |
| JAN/FEB/MAR   | 0             | 0           | 0             | JAN/FEB/MAR           | 30                    | 0                       | 0                                                  |  |
| APR/MAY/JUNE  | 0             | 0           | 0             | APR/MAY/JUNE          | 40                    | 0                       | 0                                                  |  |